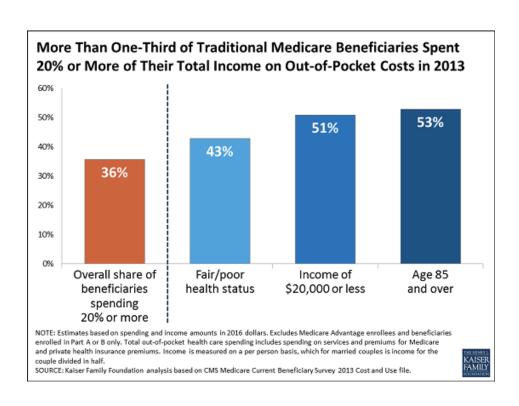

DID YOU KNOW? According to a Kaiser Family Foundation Study in 2013, large numbers lower income seniors must allocate significant percentages of their incomes for out of pocket Medicare expenses. For all Medicare recipients, out of pocket health costs were consuming an average of 41% of social security income.